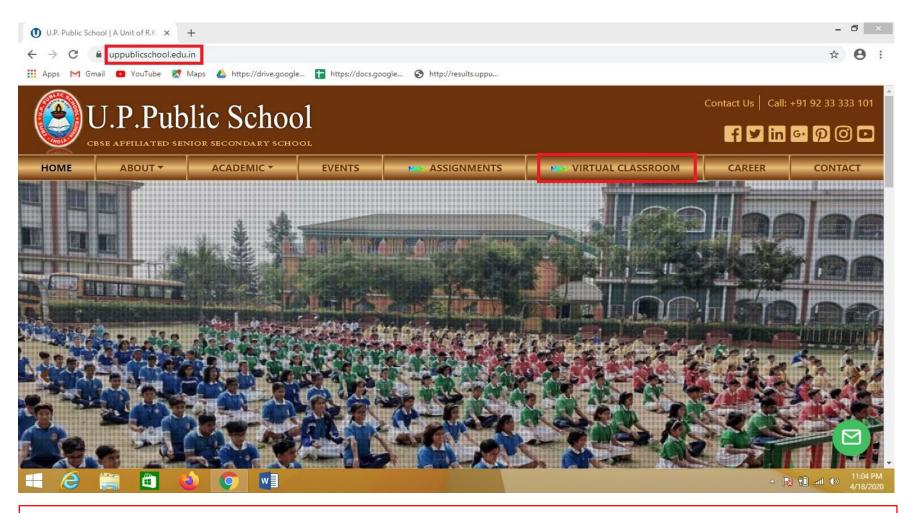

## **USER MANUAL** FOR **STUDENT (EXAMINATION MODULE)**

First you need to open any web browser like *Google Chrome*on your smart phone or computer. Then on the address bar just put the URL <u>https://uppublicschool.edu.in/</u> to open our school website.

After opening our school website just click on the *VIRTUAL CLASSROOM* as shown in the above picture. It will redirect you to our VIRTUAL CLASSROOM Web Application.

| School Registration Number |                     |  |
|----------------------------|---------------------|--|
|                            | Year Month Day      |  |
| Student DOB                | 2020 • April • 21 • |  |
| Login For                  | Assignment •        |  |